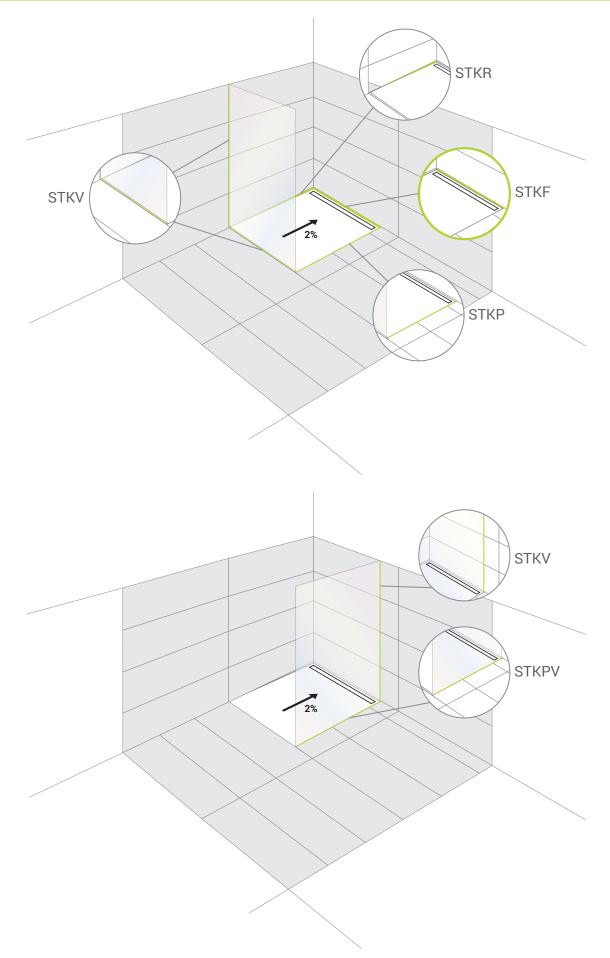

### **PRODUCT DESCRIPTION**

The SHOWERTEC STK range includes a series of profiles dedicated to the shower area. They are products designed to simplify the installation phase. The STKF profiles act as a transition between the sloping tiled shower tray and the cladding. The latter can be integrated with its STKP front profile to obtain a homogeneous and optimal finish thanks to the clean line of the installation. The Showertec STK profiles create bathroom environments with a minimalist and modern design, obtaining floor-level showers without obstacles and without architectural barriers.

Available in right and left version.

They can be combined with the frontal profile STKP or STKR to obtain a clean and minimal design.

Showertec STKF