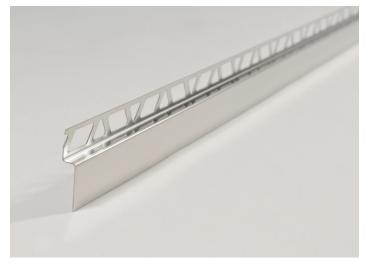

### **PRODUCT DESCRIPTION**

The SHOWERTEC STK range includes a series of profiles dedicated to the shower area. They are products designed to simplify the installation phase. The STKF profiles act as a transition between the sloping tiled shower tray and the cladding. The latter can be integrated with its STKP front profile to obtain a homogeneous and optimal finish thanks to the clean line of the installation. The Showertec STK profiles create bathroom environments with a minimalist and modern design, obtaining floor-level showers without obstacles and without architectural barriers.

Available in right and left version.

They can be combined with the frontal profile STKP or STKR to obtain a clean and minimal design.

Showertec STKF